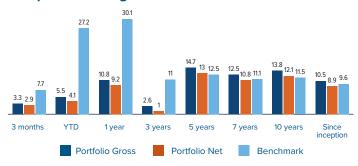

#### Composite trailing returns % CAD as of 11/30/2024

\*Source: MSCI sustainable impact metrics and ESG rating, as of 06/30/2024.

The above information, which does not constitute formal investment guidelines/restrictions, is subject to change from time to time and over time. Past performance does not guarantee or indicate future results. The gross performance figures shown above do not reflect the deduction of investment advisory fees. The net performance figures shown above reflect the deduction of the highest investment advisory fee for the strategy. Full details of how performance is calculated, including with respect to other types of costs, fees and expenses, are shown on page 3.