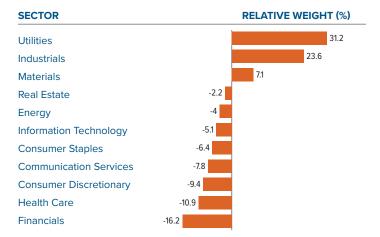

| PORTFOLIO | BENCHMARK |
|------------------------------------|-----------|-----------|
| Forward Price/Earnings             | 15.2      | 19.4      |
| Price/Book                         | 1.2       | 3.2       |
| Price/Cash Flow                    | 4.1       | 13.5      |
| Price/Sales                        | 0.6       | 2.2       |
| Debt/Equity                        | 78.7      | 80.3      |
| ROC                                | 5.4       | 13.7      |
| ROE                                | 9.7       | 18.2      |
| Dividend Yield                     | 2.9       | 1.8       |
| Median Market Cap (C\$ millions)   | 11,506    | 19,116    |
| Weighted Market Cap (C\$ millions) | 37,895    | 876,360   |

### **Sector active weights** (Ex. Cash & Equivalents)



### Top 10 holdings (Ex. Cash & Equivalents)

|                                               | SECTOR                    | COUNTRY          | WEIGHT |
|-----------------------------------------------|---------------------------|------------------|--------|
| Veolia Environnement SA                       | Utilities                 | France           | 7%     |
| Siemens Energy AG                             | Industrials               | Germany          | 5%     |
| Enel SpA                                      | Utilities                 | Italy            | 4%     |
| Siemens Aktiengesellschaft                    | Industrials               | Germany          | 4%     |
| Alstom SA                                     | Industrials               | France           | 4%     |
| EDP-Ener